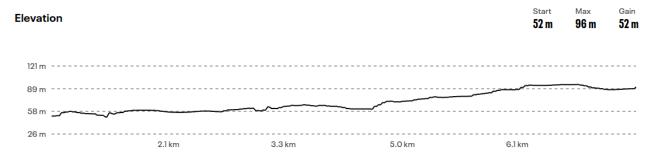

### **DIFFICULTY**

Easy. Total climb is 50m. Gentle undulating climb. See elevation profile of lap below.