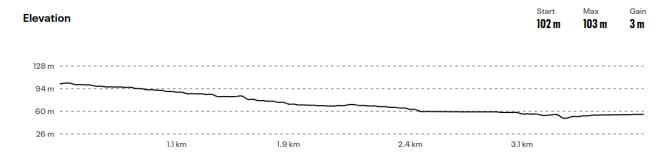

#### **DIFFICULTY**

Easy and short! Gentle descent of about 40m over the lap with no significant hills. See elevation profile of lap here.