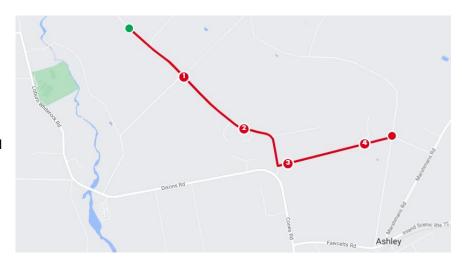

### **DIRECTIONS**

Start on **right hand side** of Carrs Rd.

Run past Wallers on the right (1k).

Continue along Carrs Rd veering right onto Cones Rd.

Turn left onto Dixons Rd (2.9k) and continue on the **left-hand side of road** to Boundary Rd intersection changing to the right-hand side and lap changeover. See map here.