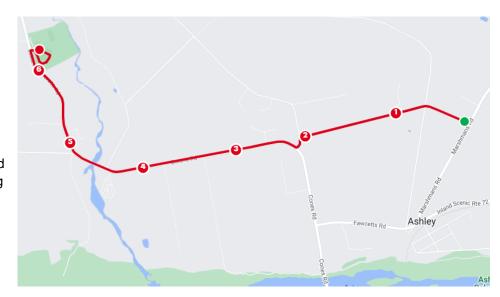

## **DIRECTIONS**

Start on right hand side of Dixons Rd running west. Run down Dixons Rd past Boundary Rd.

Turn left onto Cones Rd (at 2k) staying on right hand side of road. Shortly after, turn right onto Dixons Rd (continuation).

Run over Makerikeri River bridge (4.5k) and veer right into Loburn Whiterock Rd.

Run along Loburn Whiterock Rd on the right-hand side to turning right into Loburn Domain (6.2k) and veering right, run around Loburn Domain on the field to finish. See map of lap here.