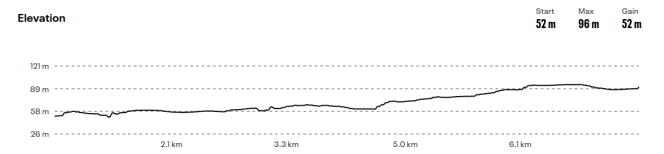

### **DIFFICULTY**

Easy. Total climb is 50m. Gentle undulating climb. See elevation profile of lap below.